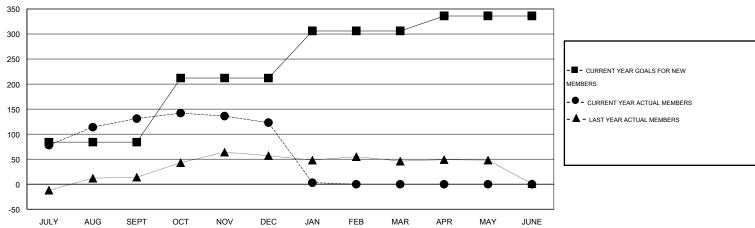

#### GOALS AND ACTUAL MEMBERS CUMULATIVE

| DROPPED CLUBS: 1  DROPPED MEMBERS |                | 32 CLUBS OF 62 ADDED 1 OR MORE<br>NEW MEMBERS | GENDER DISTRIBU<br>MALE<br>FEMALE                           | TION<br>766 (56.28%)<br>595 (43.72%) |            |
|-----------------------------------|----------------|-----------------------------------------------|-------------------------------------------------------------|--------------------------------------|------------|
| DECEASED  CLUB CANCELLED          | 9<br>10<br>206 | CLICK HERE FOR HEALTH ASSESSMENT DATA         | FAMILY UNIT MEMBERS HEAD OF HOUSEHOLD NON-HEAD OF HOUSEHOLD |                                      | 326<br>151 |
| OTHER<br>TOTAL                    | 225            |                                               |                                                             |                                      | 175        |

# LOCATION CALIFORNIA

GMT CA 1

|               |                  | Clubs               |                            |                             |                       |                    | Members            |                              |                             |
|---------------|------------------|---------------------|----------------------------|-----------------------------|-----------------------|--------------------|--------------------|------------------------------|-----------------------------|
|               | RESU             | LTS FOR 2013-2014   |                            |                             | RESULTS FOR 2013-2014 |                    |                    |                              |                             |
| QUARTER       | NEW CLUB<br>GOAL | ACTUAL NEW<br>CLUBS | ACTUAL<br>DROPPED<br>CLUBS | ACTUAL NET<br>GAIN/<br>LOSS | QUARTER               | NEW MEMBER<br>GOAL | ACTUAL NEW MEMBERS | ACTUAL<br>DROPPED<br>MEMBERS | ACTUAL NET<br>GAIN/<br>LOSS |
| JULY/AUG/SEPT | 1                | 1                   | 0                          | 1                           | JULY/AUG/SEPT         | 84                 | 173                | 42                           | 131                         |
| OCT/NOV/DEC   | 2                | 0                   | 0                          | 0                           | OCT/NOV/DEC           | 128                | 42                 | 50                           | -8                          |
| JAN/FEB/MAR   | 1                | 0                   | 1                          | -1                          | JAN/FEB/MAR           | 94                 | 13                 | 133                          | -120                        |
| APR/MAY/JUNE  | 0                | 0                   | 0                          | 0                           | APR/MAY/JUNE          | 30                 | 0                  | 0                            | 0                           |