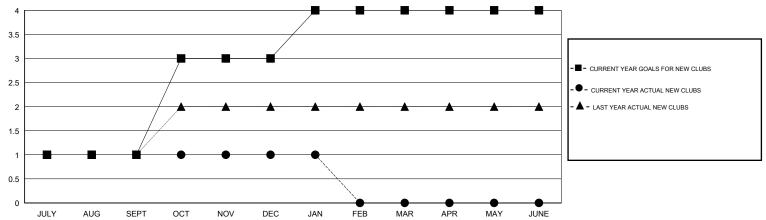

### GOALS AND ACTUAL NEW CLUBS CUMULATIVE

# LOCATION CALIFORNIA

GMT CA 1

|               |                  | Clubs               |                            |                             |                       |                    | Members            |                              |                             |
|---------------|------------------|---------------------|----------------------------|-----------------------------|-----------------------|--------------------|--------------------|------------------------------|-----------------------------|
|               | RESU             | LTS FOR 2013-2014   |                            |                             | RESULTS FOR 2013-2014 |                    |                    |                              |                             |
| QUARTER       | NEW CLUB<br>GOAL | ACTUAL NEW<br>CLUBS | ACTUAL<br>DROPPED<br>CLUBS | ACTUAL NET<br>GAIN/<br>LOSS | QUARTER               | NEW MEMBER<br>GOAL | ACTUAL NEW MEMBERS | ACTUAL<br>DROPPED<br>MEMBERS | ACTUAL NET<br>GAIN/<br>LOSS |
| JULY/AUG/SEPT | 1                | 1                   | 0                          | 1                           | JULY/AUG/SEPT         | 84                 | 173                | 42                           | 131                         |
| OCT/NOV/DEC   | 2                | 0                   | 0                          | 0                           | OCT/NOV/DEC           | 128                | 42                 | 50                           | -8                          |
| JAN/FEB/MAR   | 1                | 0                   | 1                          | -1                          | JAN/FEB/MAR           | 94                 | 13                 | 133                          | -120                        |
| APR/MAY/JUNE  | 0                | 0                   | 0                          | 0                           | APR/MAY/JUNE          | 30                 | 0                  | 0                            | 0                           |